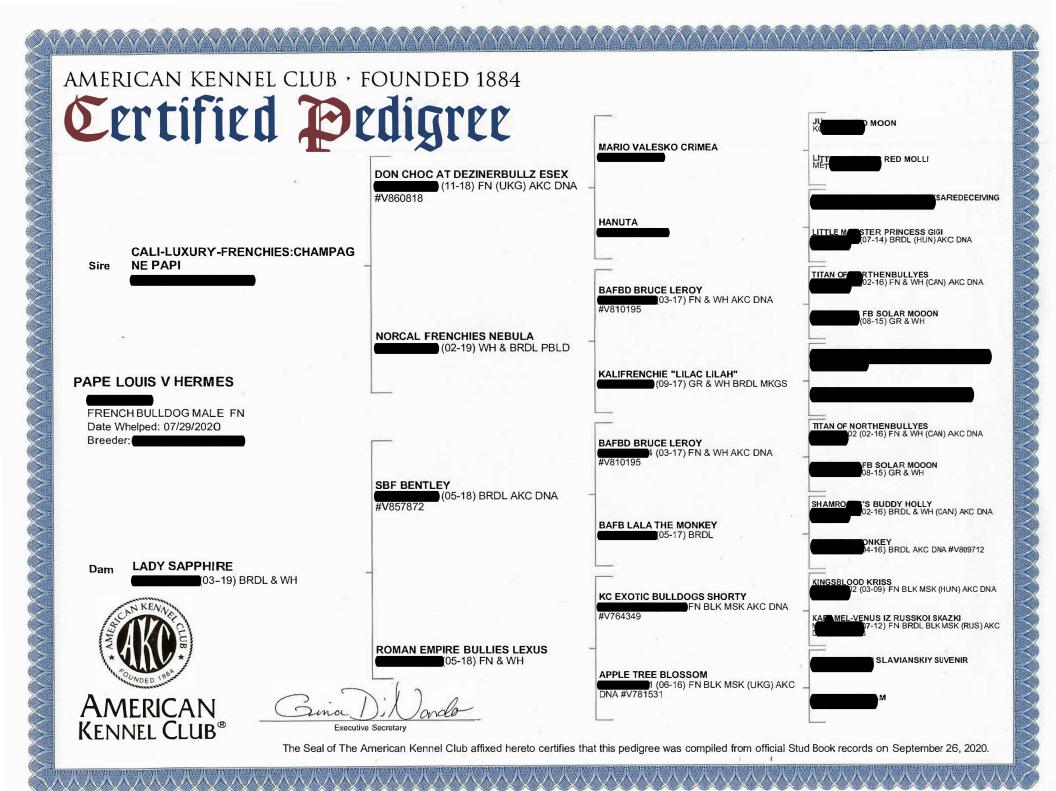

### ADDITIONAL INFORMATION FOR MERLE RESULTS

| Provided Information:                                                                                                                                                                                                                                                                                                                                                                                                                                                                                                                                                                                                                                                                                                                                                                                                                                                                                                                                                                                                                                                                                                                                                                                                                                                                                                                                                                                                                                                                                                                                                                                                                                                                                                                                                                                                                                                                                                                                                                                                                                                      |           | Case:                                              |                               |
|----------------------------------------------------------------------------------------------------------------------------------------------------------------------------------------------------------------------------------------------------------------------------------------------------------------------------------------------------------------------------------------------------------------------------------------------------------------------------------------------------------------------------------------------------------------------------------------------------------------------------------------------------------------------------------------------------------------------------------------------------------------------------------------------------------------------------------------------------------------------------------------------------------------------------------------------------------------------------------------------------------------------------------------------------------------------------------------------------------------------------------------------------------------------------------------------------------------------------------------------------------------------------------------------------------------------------------------------------------------------------------------------------------------------------------------------------------------------------------------------------------------------------------------------------------------------------------------------------------------------------------------------------------------------------------------------------------------------------------------------------------------------------------------------------------------------------------------------------------------------------------------------------------------------------------------------------------------------------------------------------------------------------------------------------------------------------|-----------|----------------------------------------------------|-------------------------------|
| Name:PAPE LOUIS V HERMESRegistration:Image: Image: Imag |           | Date Received:<br>Report Issue Date:<br>Report ID: | 17-Dec-2020<br>07-Jan-2021    |
|                                                                                                                                                                                                                                                                                                                                                                                                                                                                                                                                                                                                                                                                                                                                                                                                                                                                                                                                                                                                                                                                                                                                                                                                                                                                                                                                                                                                                                                                                                                                                                                                                                                                                                                                                                                                                                                                                                                                                                                                                                                                            |           | Verify report a                                    | at www.vgl.ucdavis.edu/verify |
| DOB: 07/29/2020 Sex: Male Breed: French Bulldog Color: Fawn                                                                                                                                                                                                                                                                                                                                                                                                                                                                                                                                                                                                                                                                                                                                                                                                                                                                                                                                                                                                                                                                                                                                                                                                                                                                                                                                                                                                                                                                                                                                                                                                                                                                                                                                                                                                                                                                                                                                                                                                                |           |                                                    |                               |
| Call Name: Louis                                                                                                                                                                                                                                                                                                                                                                                                                                                                                                                                                                                                                                                                                                                                                                                                                                                                                                                                                                                                                                                                                                                                                                                                                                                                                                                                                                                                                                                                                                                                                                                                                                                                                                                                                                                                                                                                                                                                                                                                                                                           |           |                                                    |                               |
| Sire: CHAMPAGNE PAPI                                                                                                                                                                                                                                                                                                                                                                                                                                                                                                                                                                                                                                                                                                                                                                                                                                                                                                                                                                                                                                                                                                                                                                                                                                                                                                                                                                                                                                                                                                                                                                                                                                                                                                                                                                                                                                                                                                                                                                                                                                                       | Dam: LADY | SAPPHIRE                                           |                               |
| Reg:                                                                                                                                                                                                                                                                                                                                                                                                                                                                                                                                                                                                                                                                                                                                                                                                                                                                                                                                                                                                                                                                                                                                                                                                                                                                                                                                                                                                                                                                                                                                                                                                                                                                                                                                                                                                                                                                                                                                                                                                                                                                       | Reg:      |                                                    |                               |
| Microchip:                                                                                                                                                                                                                                                                                                                                                                                                                                                                                                                                                                                                                                                                                                                                                                                                                                                                                                                                                                                                                                                                                                                                                                                                                                                                                                                                                                                                                                                                                                                                                                                                                                                                                                                                                                                                                                                                                                                                                                                                                                                                 |           |                                                    |                               |

Several interpretations and nomenclatures for the Merle variant have been proposed. Below is a graphical display of the merle alleles detected and the publications that define these nomenclatures.

Open boxes represent unassigned size variants within a specific naming system.

<sup>1</sup>Previous merle pattern result reported by the VGL. Mc=200-255, M=258-280

<sup>2</sup>Merle pattern nomenclature defined by Clark et al. 2006.

- <sup>3</sup>Merle pattern nomenclature defined by Murphy et al. 2018. Mc=200-230, Mdilute=241-249, Mstandard=253-261, Mh=256-280
- <sup>4</sup>Merle pattern nomenclature defined by Ballif et al. 2018. Mc=200-246, Ma=247-264, M=265-269, Mh=270-280
- <sup>5</sup>Merle pattern nomenclature defined by Langevin et al. 2018. Mc=208-230, Mc+=231-245, Ma=247-254, Ma+=255-264, M=265-269, Mh=269-277
- \* Mh "harlequin" is not the true Great Dane Harlequin (H) identified by Clark et al. 2008.